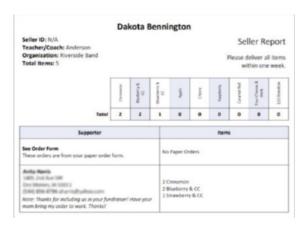

# **Step 4: Deliver Your Orders**

At the end of your fundraiser you will receive a report with your supporters' order information so you can deliver their orders.

Waytogo!