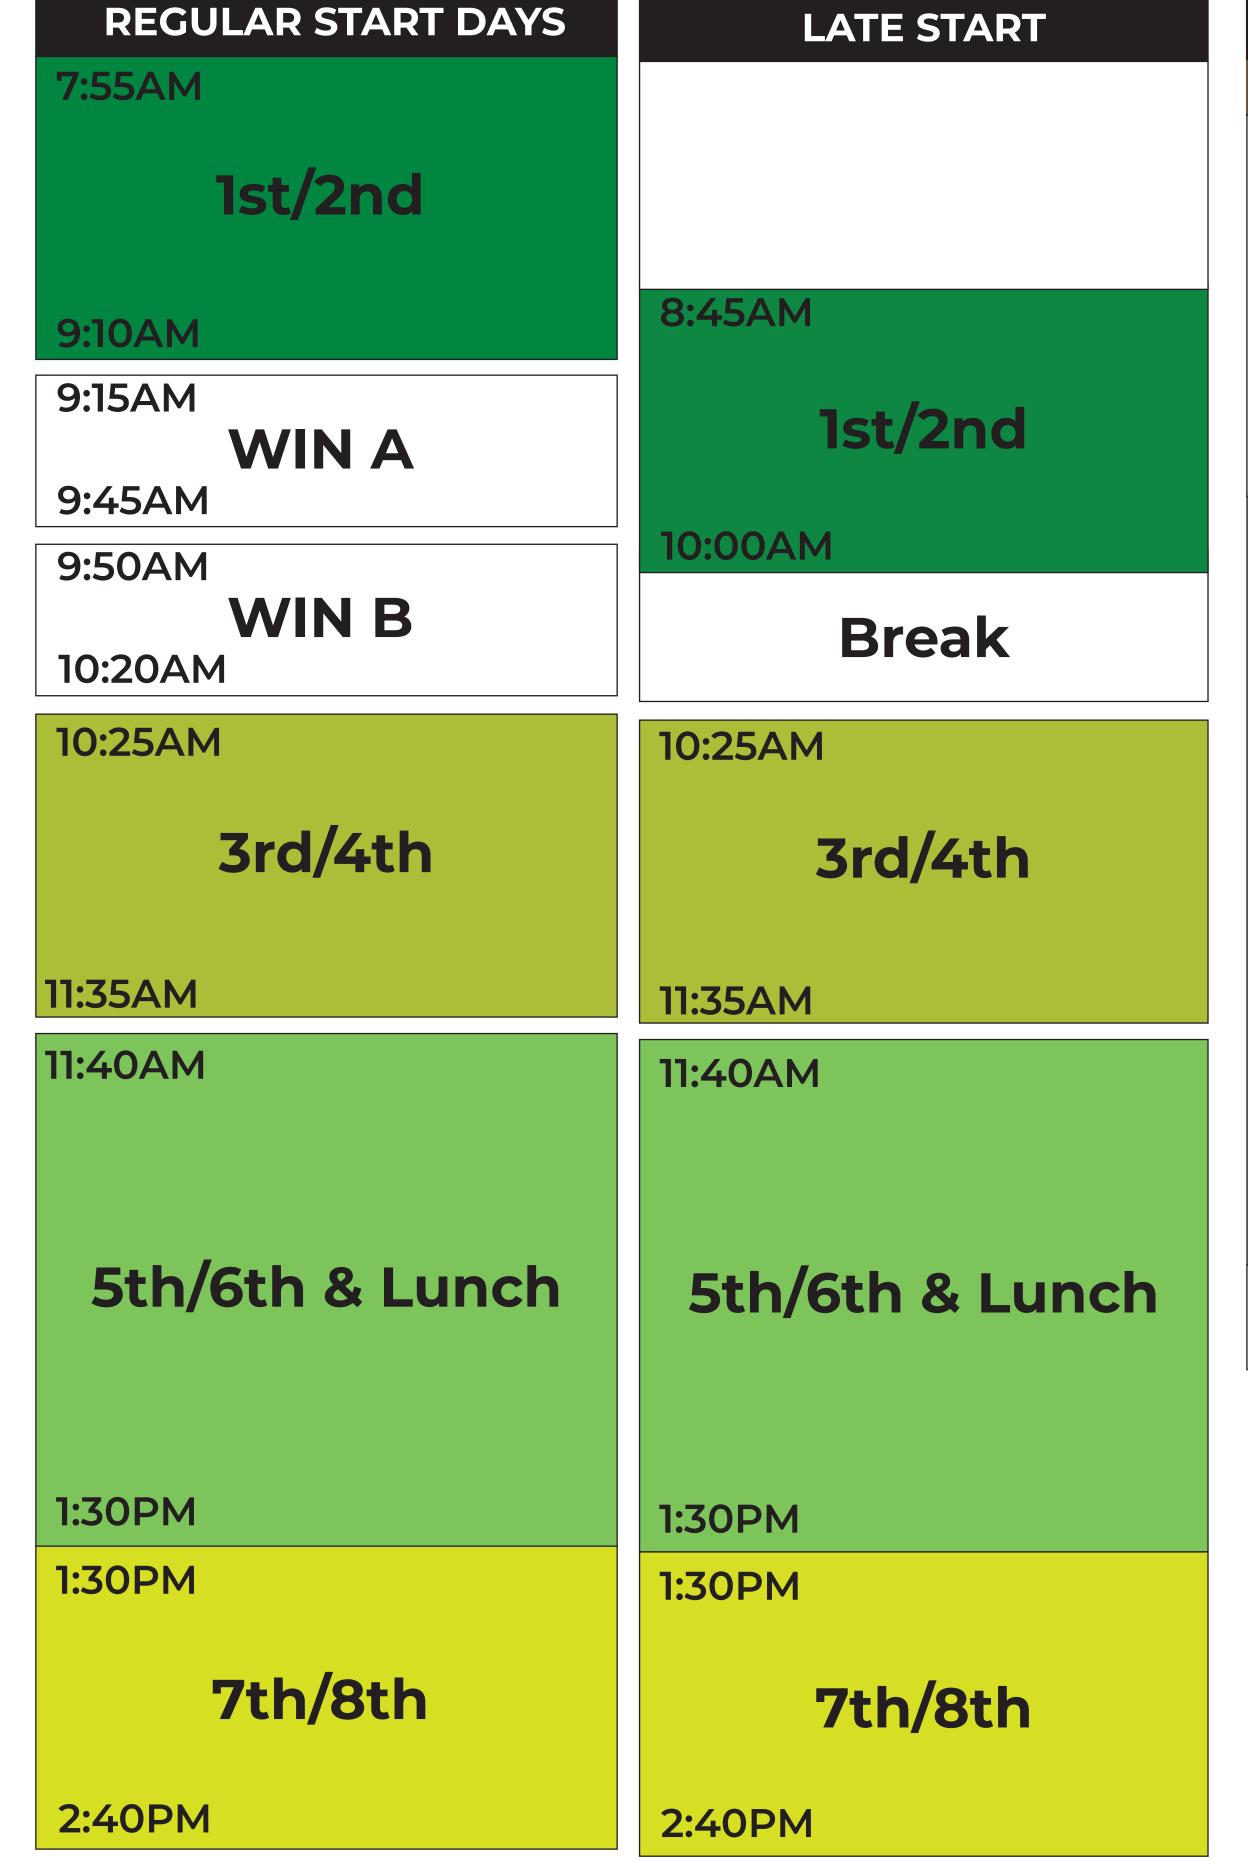

## LATE START **REGULAR START DAYS** 1st/2nd 8:45AM 9:15AM 1st/2nd **WIN A** 9:45AM 10:00AM 9:50AM **Break** 3rd/4th 10:10AM 3rd/4th 11:00AM 11:15AM 11:05AM Lunch 11:20AM 11:30AM Lunch & 11:35AM Recess 11:55AM 5th/6th 12:00PM 5th/6th 12:45PM 12:50PM 1:05PM WIN B 1:10PM 1:25PM WIN B 1:30PM 1:30PM 1:35PM 7th/8th 7th/8th 2:40PM 2:40PM